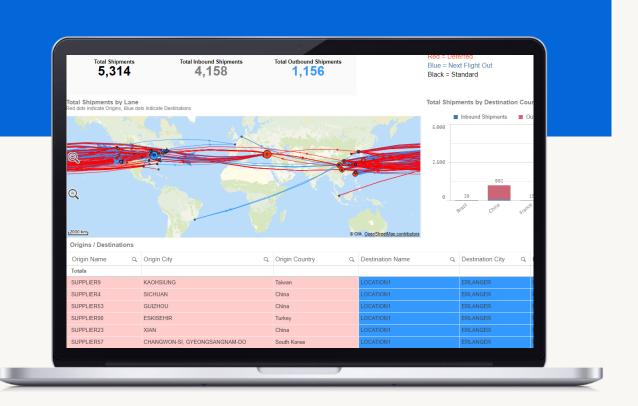

### **CONTROL TOWER CAPABILITIES**

#### CAPTURING DATA POINTS ACROSS THE GLOBE

By tracking milestones and the progress of each shipment, we can identify specific pain points in a supply chain.

- Logistics Plus captures data points regarding the physical movement of shipments across the globe. Our control tower capabilities find the root cause of supply chain disruptions so our clients can readjust their expectations or change their processes in a specific country.
- By offering the flexibility of tracking one unique shipment, or analyzing multiple shipments on an aggregate level, our control tower capabilities allow our customers to gain a better perspective on all shipment activities.