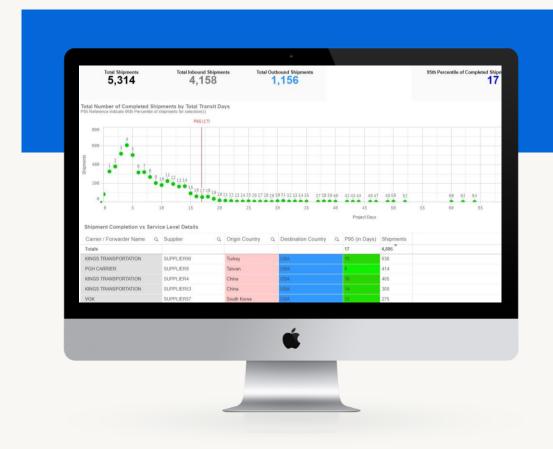

### **CONTROL TOWER CAPABILITIES**

#### CAPTURING DATA POINTS ACROSS THE GLOBE

By tracking milestones and the progress of each shipment, we can identify specific pain points in a supply chain.

- Logistics Plus captures data points regarding the physical movement of shipments across the globe. Our control tower capabilities find the root cause of supply chain disruptions so our clients can readjust their expectations or change their processes in a specific country.
- By offering the flexibility of tracking one unique shipment, or analyzing multiple shipments on an aggregate level, our control tower capabilities allow our customers to gain a better perspective on all shipment activities.