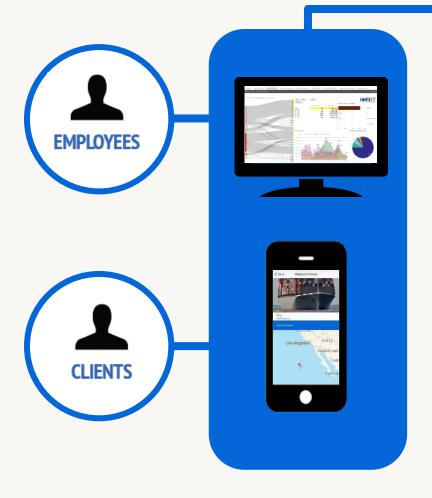

### **OUR TECHNOLOGY IS WORLD-CLASS**

MyLogisticsPlus<sup>™</sup> is our custom-built portal, personalized to meet our clients' specific visualization, reporting, and usability requirements and provide extended functionality (via Desktop PC and Mobile App).