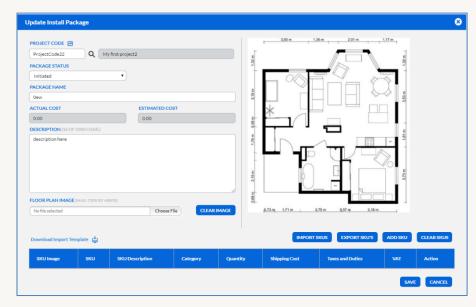

# WE HAVE A TURNKEY, CUSTOMIZABLE FF&E PLATFORM

Our Furniture, Fixtures & Equipment platform is FF&Eplus™

Problem #2 Solution: FF&Eplus™ ensures supply chain visibility by providing a customized online product catalogue with inventory management, order entry workflow process, and asset trackability between warehouses and project locations.