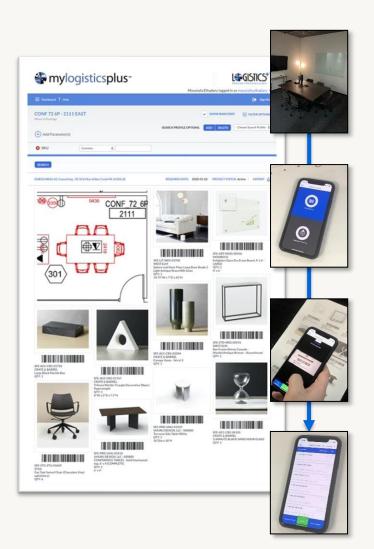

### WE PROVIDE WORLD-CLASS TECHNOLOGY

MyLogisticsPlus™ (My.LP) is our custom-built portal, personalized to meet our clients' specific visualization, reporting, and usability requirements, and provide extended functionality (via Desktop PC and Mobile App).

### THE LOGISTICS PLUS MOBILE SCANNING APP

- Inventory integrity is verified by using the app to scan product on site. Scanned inventory is then audited against what was ordered in My.LP packages. Final scans create an accurate inventory list on the ASN.
  - Capture 100% product budget cost
  - Creates inventory on ASN per project
  - Accurate audit of planned vs installed
  - **Eliminates manual entry errors**
  - **Available on Android and Apple products**