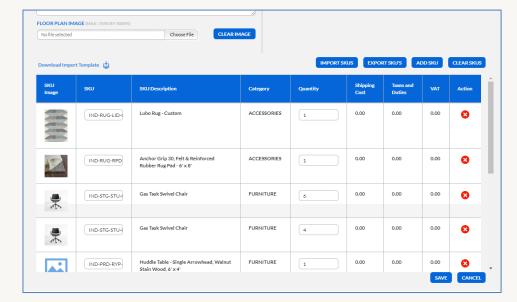

Problem #2 Solution: FF&Eplus™ ensures supply chain visibility by providing a customized online product catalogue with inventory management, order entry workflow process, and asset trackability between warehouses and project locations.

#### **BROWSE & ORDER**

Designers search through thousands of SKUs stocked at the domestic Hubs – customized product catalogue includes photos & specs

Items are ordered straight from the app and are automatically assigned to their Designer, Location, Project and Package