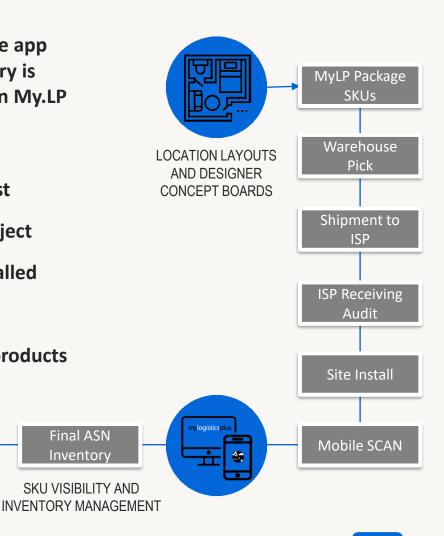

### THE LOGISTICS PLUS MOBILE SCANNING APP

- Inventory integrity is verified by using the app to scan product on site. Scanned inventory is then audited against what was ordered in My.LP packages. Final scans create an accurate inventory list on the ASN.
  - Capture 100% product budget cost
  - Creates inventory on ASN per project
  - Accurate audit of planned vs installed
  - **Eliminates manual entry errors**
  - **Available on Android and Apple products**

© 2021 Logistics Plus Inc. All Rights Reserved

Final ASN

Inventory

16

Managing end-to-end supply chain for global hospitality, co-working, co-living, education and office space providers