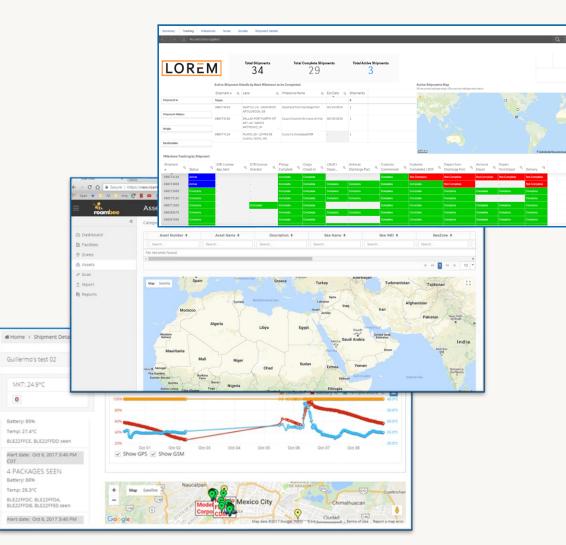

## **REAL-TIME STRATEGIC ASSET TRACKING VIA GPS**

Worldwide real-time location and condition monitoring for assets and the supply chain

- Enterprise-class IoT. Sensors for location, temperature, humidity, shock (impact), light exposure (container opened), tampering (attempted device removal), tilt, GSM jamming, and air pressure.
- Real-time alerts via SMS, email & dashboard, including changes in ETA, deviation from assigned routes, notifications on crossing user-defined waypoints, temperature thresholds breached, package tampering, goods dropped or tipped, etc.
- Analytics and reporting "heat maps", aggregate shipment or asset data, statistical data (distribution/deviation from averages or means), transporter/lane performance, etc.