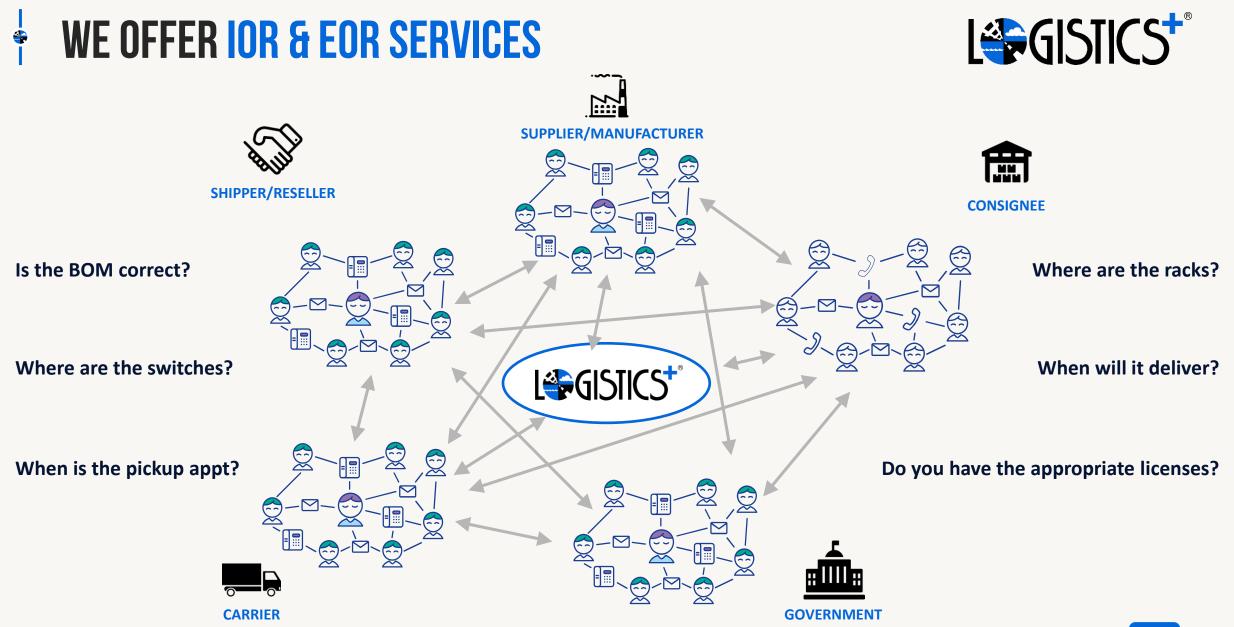

### **CUSTOMS & COMPLIANCE**

Logistics Plus can help you navigate complex tariffs and regulations with customs brokerage and global trade compliance solutions.

## **CUSTOMS & COMPLIANCE SOLUTIONS**

LOGISTICS PLUS ENSURES THAT ALL RULES AND REGULATIONS ARE FOLLOWED AS YOUR FREIGHT MOVES ACROSS DIFFERENT BORDERS.

- U.S. Customs Brokerage
- Global Trade Compliance
- HTS Code Classification
- ECCN Classification
- Employee Training Seminars
- Free Trade Agreement Assistance
- Import & Export Manual Development