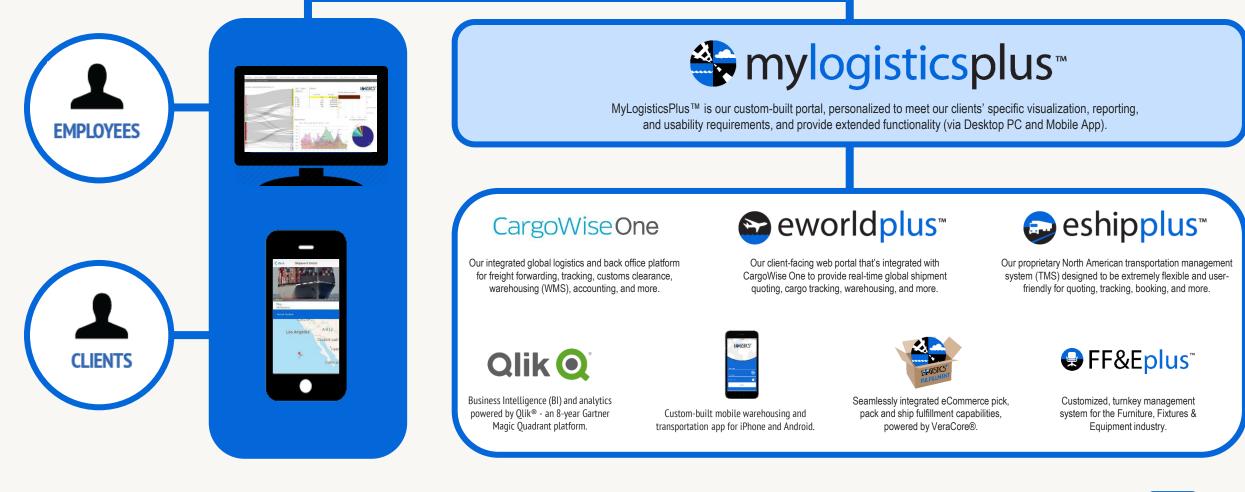

### **TECHNOLOGY SOLUTIONS**

Logistics Plus offers practical, world-class technology solutions for transportation management and international freight forwarding.

## WE PROVIDE WORLD-CLASS TECHNOLOGY