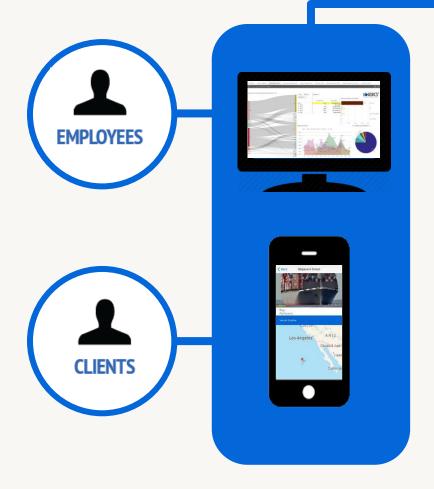

### WE PROVIDE WORLD-CLASS TECHNOLOGY

MyLogisticsPlus™ is our custom-built portal, personalized to meet our clients' specific visualization, reporting, and usability requirements, and provide extended functionality (via Desktop PC and Mobile App).