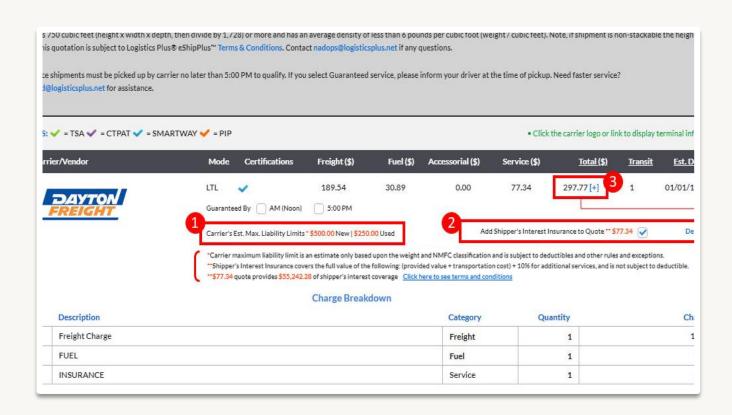

### SHIPPERS INTEREST CARGO INSURANCE

#### **ESHIPPLUS™ CARGO INSURANCE**

- Low cost shippers interest cargo insurance is available for every LTL freight quote
- Just provide the value of each item in your shipment when performing a quote
- ◆ eShipPlus™ will also include the estimated maximum carrier liability limits for all LTL carriers
- Request a free eShipPlus™ demo today!

#### PROTECT YOUR VALUABLE FREIGHT!