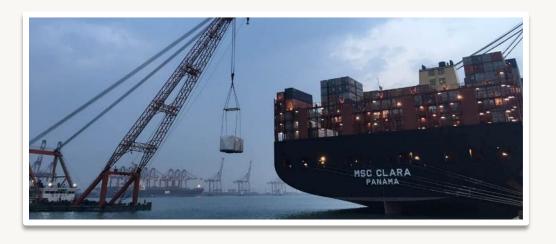

#### LP EU & CHINA: GAS TURBINES

Duration: 2017 - Ongoing

Location: From FCA Antwerp to DAP China

Cargo Specs: Gas turbines up to 97 MT each