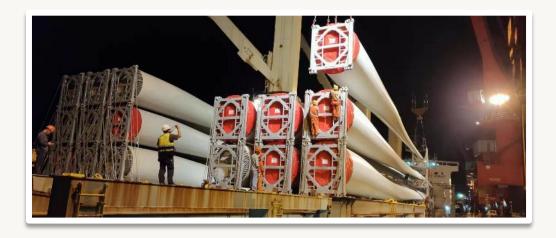

#### LP CHINA: BLADES

- Duration: Ongoing, over 900 units handled to date
- Location: Dafeng, China
- Cargo Specs: 67 meter long blades