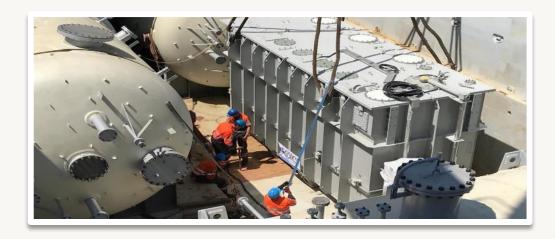

#### LP EUROPE: TRANSFORMER

Duration: 2014

Location: FCA Rijeka to DAP Namibia jobsite

Cargo Specs: 2 pieces, 82T transformer