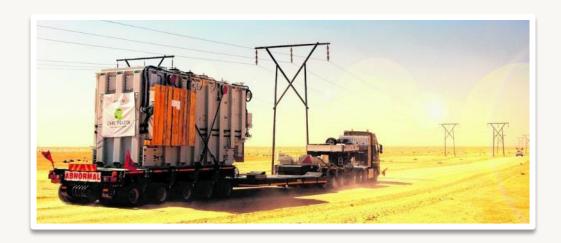

#### LP EUROPE: TRANSFORMER

Duration: 2014

Location: FCA Rijeka to DAP Namibia jobsite

Cargo Specs: 2 pieces, 82T transformer