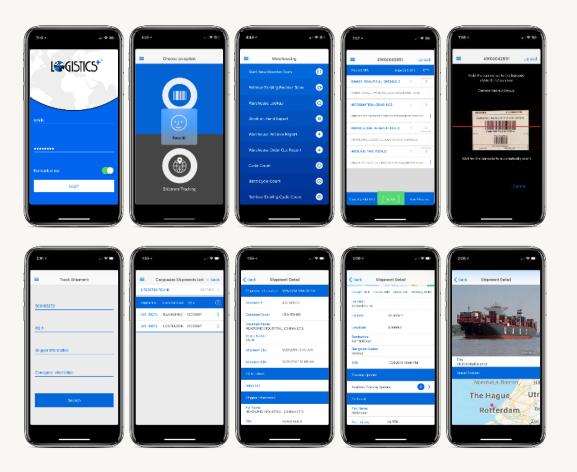

# WE PROVIDE CUSTOMIZED IT APPLICATIONS

Mobile applications, tracking portals, data visualizations, and more!

## **OUR WAREHOUSING & TRANSPORTATION APP**

Available on iPhone and Android platforms

#### Inventory Management and Detailed Shipment Tracking Applications