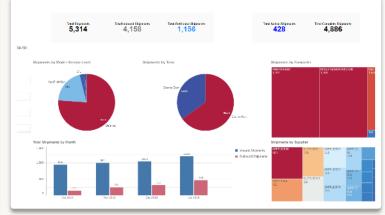

# **BUSINESS INTELLIGENCE SOLUTIONS**

10

#### **END TO END SUPPLY CHAIN VISIBILITY**

Logistics Plus<sup>®</sup> offers a full suite of user-friendly BI tools that are reflective of specific customer requirements.

Our custom **analytic solutions** cater to the exact specifications and requirements of our clients rather than having a standard "out of the box" solution.

 $\bigcirc$ 

By using **predictive analytics**, we help businesses budget and plan by utilizing existing data to forecast and anticipate future events.

Our **custom reporting** abilities begin with raw data and end with digestible, useful information to help our clients to find savings opportunities.