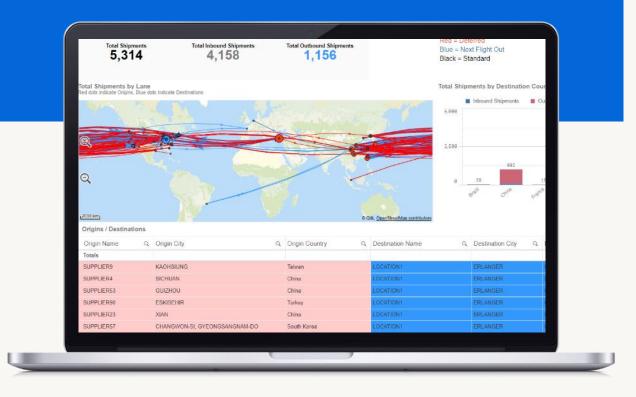

# **CONTROL TOWER CAPABILITIES**

#### **CAPTURING DATA POINTS ACROSS THE GLOBE**

By tracking milestones and the progress of each shipment, we are able to identify specific pain points in a supply chain.

Logistics Plus captures data points regarding the physical movement of shipments across the globe. Our control tower capabilities find the root cause of supply chain disruptions so our clients can readjust their expectations or change their processes in a specific country.

By offering the flexibility of tracking one unique shipment, or analyzing multiple shipments on an aggregate level, our control tower capabilities allow our customers to gain a better perspective on all shipment activities.