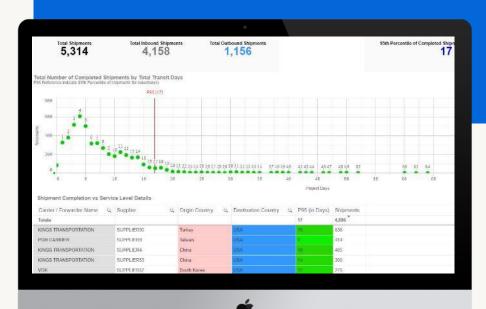

# **BUSINESS INTELLIGENCE SOLUTIONS**

10

#### **END TO END SUPPLY CHAIN VISIBILITY**

Logistics Plus<sup>®</sup> offers a full suite of user-friendly BI tools that are reflective of specific customer requirements.

Our custom **analytic solutions** cater to the exact specifications and requirements of our clients rather than having a standard "out of the box" solution.

 $\bigcirc$ 

By using **predictive analytics**, we help businesses budget and plan by utilizing existing data to forecast and anticipate future events.

Our **custom reporting** abilities begin with raw data and end with digestible, useful information to help our clients to find savings opportunities.