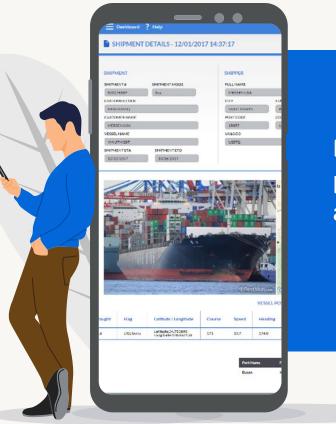

# **CONTROL TOWER CAPABILITIES**

#### **CAPTURING DATA POINTS ACROSS THE GLOBE**

By tracking milestones and the progress of each shipment, we are able to identify specific pain points in a supply chain.

Logistics Plus captures data points regarding the physical movement of shipments across the globe. Our control tower capabilities find the root cause of supply chain disruptions so our clients can readjust their expectations or change their processes in a specific country.

By offering the flexibility of tracking one unique shipment, or analyzing multiple shipments on an aggregate level, our control tower capabilities allow our customers to gain a better perspective on all shipment activities.