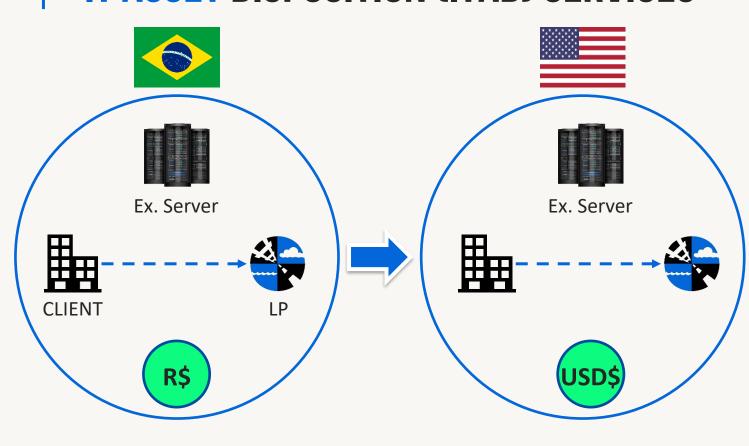

### IT ASSET DISPOSITION (ITAD) SERVICES

Client sells to Logistics Plus in foreign currency

Logistics Plus sells goods back to client in home currency

#### Goal:

 Get end-of-service goods out of a foreign country and return them back to the home country

#### **Problem:**

- An Exporter of Record (EOR) transaction needs to take place with the foreign country to indicate the total depreciation amount of the goods
- Goods must be sold in foreign country's currency

### **Solution Option 1 – Return:**

 Logistics Plus buys the goods in the foreign country currency, handles all compliance, imports the goods back into the home country, then sells the goods back to the client in the home country currency