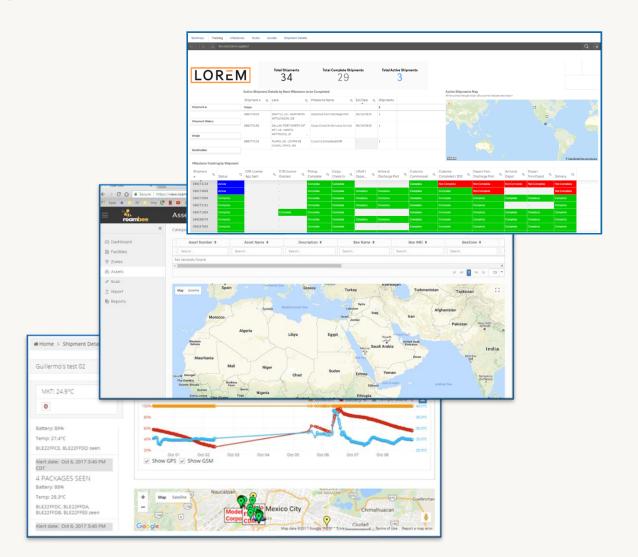

### CENTRALIZED DASHBOARDS PROVIDE VISIBILITY

### **SUMMARY VIEW: AGGREGATE INFO FOR EXECUTIVES**

### **QUOTES VIEW: OPPORTUNITY DATA FOR COORDINATORS**

#### **ROUTES VIEW: TREND ANALYSIS FOR MANAGERS**

### **DETAILS VIEW: SHIPMENT LEVEL INFO FOR OPERATORS**

| LOREN           | Total Shipm      | Total Shipments 34 |                        | mplete Shipment | s Total Active Shipments      |                           |          |                                     |                 |   |
|-----------------|------------------|--------------------|------------------------|-----------------|-------------------------------|---------------------------|----------|-------------------------------------|-----------------|---|
|                 | Shipment Details |                    |                        |                 |                               |                           |          |                                     |                 | 6 |
|                 | Shipment # Q     | Ship Date Q        | Mode Q                 | IOR Shipment Q  | Origin Q                      | Destination Q             | Status Q | Next Milestone to Complete Q        | Total Shipments |   |
|                 | Totals           |                    |                        |                 |                               |                           |          |                                     | 34              |   |
| Shipment a      | 500275170        | Mar 2020           | Truckload              | NON-IOR         | REDMOND, US                   |                           | Pending  |                                     | 1               |   |
| omprisent #     | 800275109        | Mar 2828           | Air                    | IOR             | DALLAS-FORT WORTH INT APT, US | NARITA APT/TOKYO, JP      | Active   | Cargo Check-In (Arrival at Airline) | 1               |   |
|                 | 998274842        | Mar 2828           | Less Than<br>Truckload | NON-IOR         | TOKYO, JP                     | SAPPORO, JP               |          | 10R License Application Sent        | 1.              |   |
| Shipment Status | 500274110        | Mar 2020           | Less Than<br>Truckload | IOR             | PLANO, US                     | LOMAS DE CHAPULTEPEC, MX  | Active   | Customs Completed/IOR               | 1               |   |
|                 | 500274030        | Mar 2020           | Air                    | IOR             | SEATTLE, US                   | HEATHROW APT/LONDON, GB   | Active   | Departure from Discharge Port       | 1               |   |
| Origin          | 599272658        | Feb 2828           | Air                    | IOR             | DALLAS-FORT WORTH INT APT, US | SYDNEY, AU                | Complete | Delivered                           | 1               |   |
|                 | 500272101        | Feb 2020           | Air                    | IOR             | SEATTLE, US                   | INCHEON INTLAPT/SEOUL, KR | Complete |                                     | 1               |   |
|                 | 500271939        | Feb 2828           | Truckload              | IOR             | REDMOND, US                   | CUAUTITLÁN IZCALLI, MX    | Complete |                                     | 1               |   |
| Destination     | 500268379        | Jan 2020           | Air                    | IOR             | O'HARE APT/CHICAGO, US        | HEATHROW APT/LONDON, GB   | Complete |                                     | 1               |   |
|                 | 500267959        | Jan 2828           | Truckload              | IOR             | REDMOND, US                   | LOMAS DE CHAPULTEPEC, MX  | Complete |                                     | 1               |   |
|                 | 509263274        | Dec 2019           | Air                    | IOR             | DALLAS-FORT WORTH INT APT, US | SYDNEY, AU                | Complete |                                     | 1               |   |
|                 | 500262377        | Dec 2019           | Air                    | NON-IOR         | O'HARE APT/CHICAGO, US        | HEATHROW APT/LONDON, GB   | Complete |                                     | 1               |   |
|                 | 500260834        | Nov 2819           | Truckload              | IOR             | REDMOND, US                   | LOMAS DE CHAPULTEPEC, MX  | Complete |                                     | 1               |   |
|                 | 500260583        | Nov 2019           | Truckload              | IOR             | REDMOND, US                   | LOMAS DE CHAPULTEPEC, MX  | Complete |                                     | 1               |   |
|                 | 500258999        | Nov 2819           | Truckload              | IOR             | REDMOND, US                   | LAREDO, US                | Complete |                                     | 1               |   |
|                 | \$99258565       | Nov 2819           | Air                    | IOR             | YANTIAN PT, CN                | SYDNEY, AU                | Complete |                                     | 1               |   |
|                 | 500257424        | Oct 2019           | Air                    | IOR             | BRUSSEL (BRUXELLES), BE       | REDMOND, US               | Complete |                                     | 1               |   |
|                 | 888257258        | Oct 2019           | Air                    | NON-IOR         | DALLAS-FORT WORTH INT APT, US | SYDNEY, AU                | Complete |                                     | 1               |   |
|                 | 500256994        | Oct 2019           | Air                    | IOR             | DALLAS-FORT WORTH INT APT, US | SYDNEY, AU                | Complete |                                     | 1               |   |
|                 | 800255429        | Oct 2819           | Truckings              | NON-IOR         | REDMOND US                    |                           | Complete |                                     | 1               |   |

# REAL-TIME STRATEGIC ASSET TRACKING VIA GPS

Worldwide real-time location and condition monitoring for assets and the supply chain

- Enterprise-class IoT. Sensors for location, temperature, humidity, shock (impact), light exposure (container opened), tampering (attempted device removal), tilt, GSM jamming, and air pressure.
- Real-time alerts via SMS, email & dashboard, including changes in ETA, deviation from assigned routes, notifications on crossing user-defined waypoints, temperature thresholds breached, package tampering, goods dropped or tipped, etc.
- Analytics and reporting "heat maps", aggregate shipment or asset data, statistical data (distribution/deviation from averages or means), transporter/lane performance, etc.